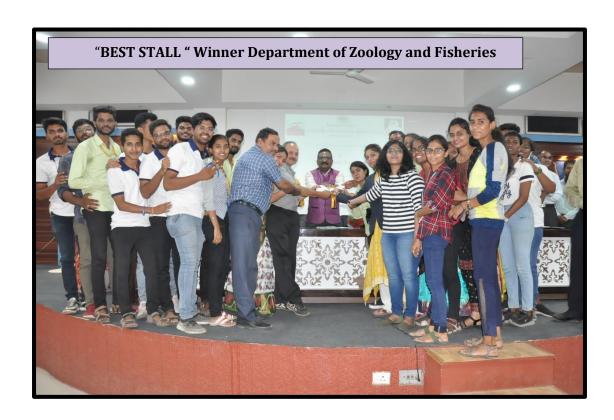

## List of Winners for "BEST STALL"

| Prize       | Name of Department | Category          |
|-------------|--------------------|-------------------|
| <b>I</b> st | Zoology            |                   |
| IInd        | Botany             | Product based     |
| IIIrd       | Food processing    |                   |
|             |                    |                   |
| <b>I</b> st | B.Voc              | Application Based |
| IInd        | NanoScience        |                   |
| IIIrd       | Electronics        |                   |
|             |                    |                   |
| <b>I</b> st | Cultutral          | Support Services  |