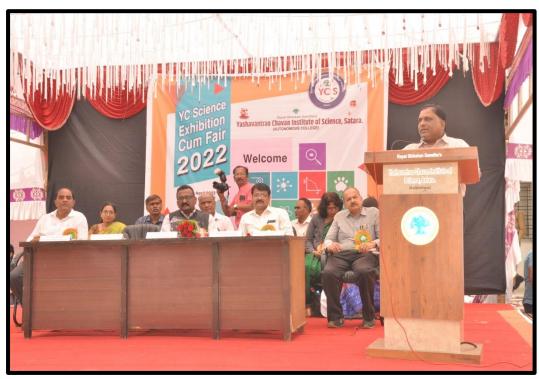

## 8<sup>th</sup> and 9<sup>th</sup> April 2022 Sponsored by RUSA

The YC Science fair cum exhibition 2021-2022 organized by Y.C.Institute of Science, on 8<sup>th</sup> & 9<sup>th</sup> April 2022 ,under sponsorship of Rashtriya Uchchctar Shiksha Abhiyan (RUSA). On 8<sup>th</sup> April 2022 ,Inaugural function was carried out at 10.30 am ,in the presence of Hon. Mr. Nitin Deshpande, Chief Human Resources Officer ,Cooper Corporation Pvt. Ltd, Satara., Hon. Dr. Shivling Menkudale, Auditor, Rayat Shikshan Sanstha ,Satara, Hon. Principal Dr. B. T. Jadhav, Hon. Vice Principal Prof. Dr. V. Y. Deshpande, Dr. H. P. Umap, Chariman of YC Fair , introduced the concept and objectives of YC Fair cum Exhibition 2021-22. Followed by introduction of the guests of honour and all deans, faculty and students.