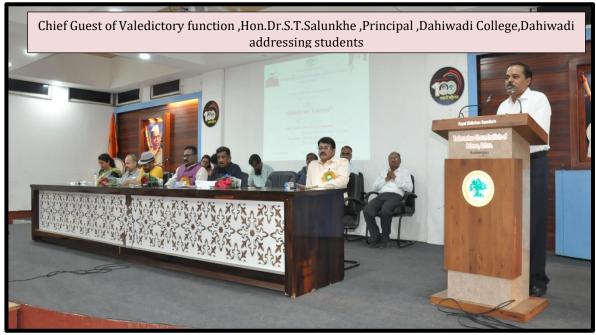

On 9<sup>th</sup> April 2022, despite of heavy rainfall on previous day, stood up their stall with same spirit and enthusiasm. Response of students, parents, visitors was awesome which eventually made the event successful. Later a valedictory function was organized in the presence of Chief guest Dr.S.T. Salunkhe, Principal, Dahiwadi College, Dahiwadi, Dr.B.T. Jadhav, Principal, Y.C.I. S, Satara, Dr.V.Y. Dehpande, Vice-Principal, Y.C.I.S., Satara, all the respective deans. Initially, Dr. H. P Umap, Chairman, YC Fair introduced the chief guest and felicitated the guest for their gracious presence, Later

Dr.N.N. Bendre, Coordinator Fair, presented a short report of two days events and the profit earned in detail. Followed by this, prize distribution ceremony was held to

appreciate their efforts. Later, in the chief guset address, Dr. S.T. Salunkhe congratulated all the students for their determination and praised their innovative ideas about varies products and their marketing and further added that they should further utilize such potentials and come up with a successful Entrepreneurs in their future endeavors. In the presidential speech, Principal Dr. B.T. Jadhav also appreciated each department for coming up with such beautiful products and applauded the teamwork of committee members for making this event very successful.