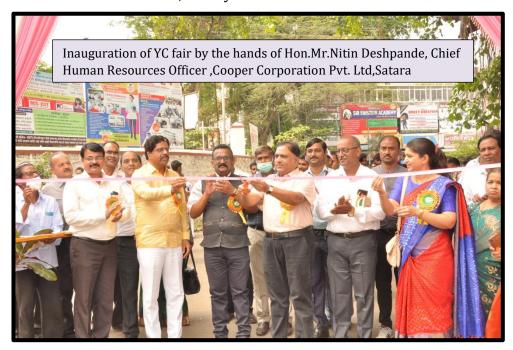

## 8<sup>th</sup> and 9<sup>th</sup> April 2022 Sponsored by RUSA

The YC Science fair cum exhibition 2021-2022 organized by Y.C.Institute of Science, on 8<sup>th</sup> & 9<sup>th</sup> April 2022 ,under sponsorship of Rashtriya Uchchctar Shiksha Abhiyan (RUSA). On 8<sup>th</sup> April 2022 ,Inaugural function was carried out at 10.30 am ,in the presence of Hon. Mr. Nitin Deshpande, Chief Human Resources Officer ,Cooper Corporation Pvt. Ltd, Satara., Hon. Dr. Shivling Menkudale, Auditor, Rayat Shikshan Sanstha ,Satara, Hon. Principal Dr. B. T. Jadhav, Hon. Vice Principal Prof. Dr. V. Y. Deshpande, Dr. H. P. Umap, Chariman of YC Fair , introduced the concept and objectives of YC Fair cum Exhibition 2021-22. Followed by introduction of the guests of honour and all deans, faculty and students.

In the inaugural Speech, Hon. Mr.Nitin Deshpande congratulated all the students and faculties for organizing such wonderful event which will help built budding entreprenuers to know their potentials, get glimpse of selling the products, marketing it and adding up innovations in their production. He praised the overall concept of fair which shall encourage students to excel in their field and also can get acclaimed at global level.